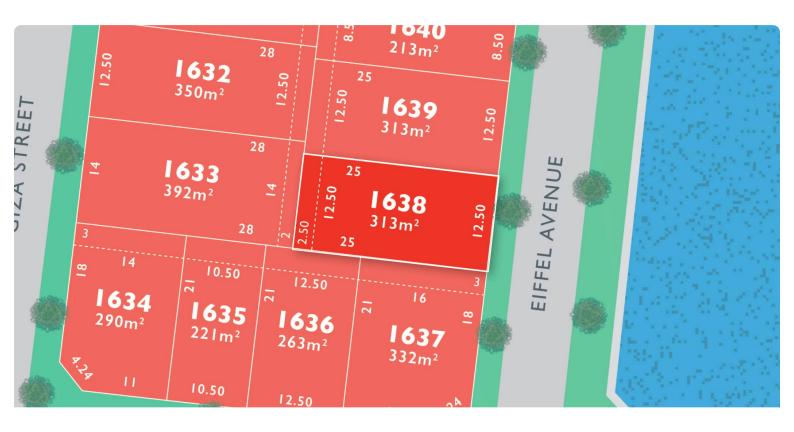

## LOT 1638 Louvre Release A

AREA: 313m<sup>2</sup> FRONTAGE: 12.5m DEPTH: 25.00m