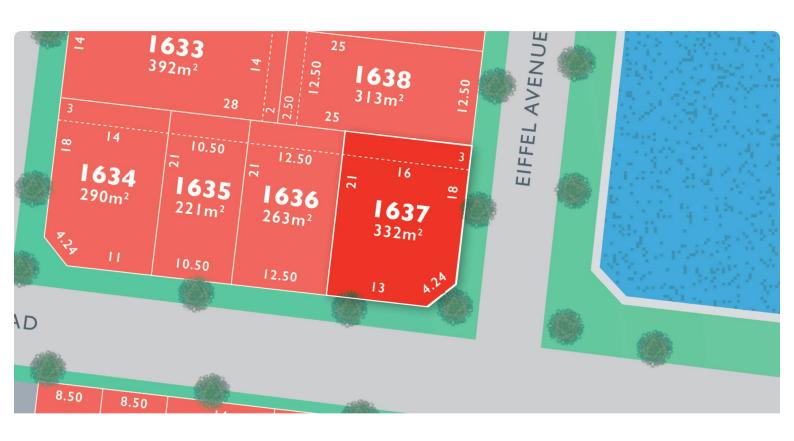

## LOT 1637 Louvre Release A

AREA: 332m<sup>2</sup> FRONTAGE: 13m DEPTH: 21.00m