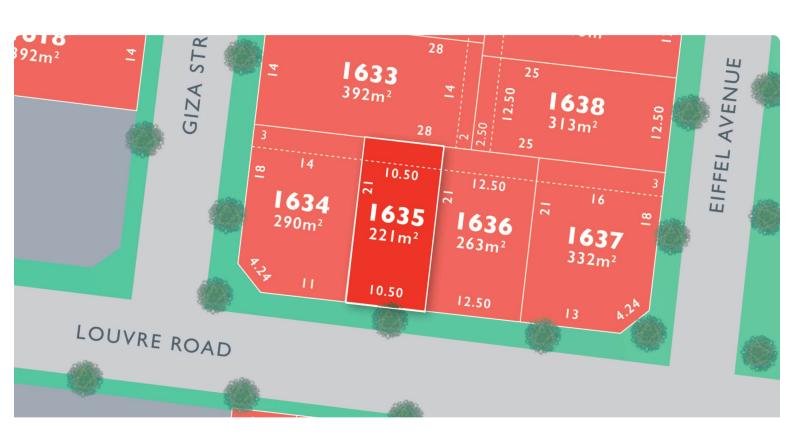

## LOT 1635 Louvre Release A

AREA: 221m<sup>2</sup>

FRONTAGE: 10.5m DEPTH: 21.00m