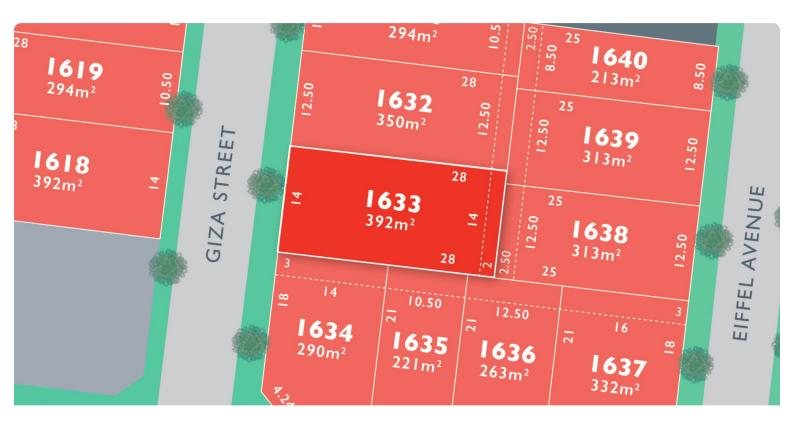

## LOT 1633 Louvre Release A

AREA: 392m<sup>2</sup> FRONTAGE: 14m DEPTH: 28.00m

Call1300 040 563 Visit Our Sales SuiteSales Office Temporarily Closed 1392 PLUMPTON RD, PLUMPTON monumentalium ton.com.au

WHILE BEST ENDEAVOURS HAVE BEEN USED TO PROVIDE INFORMATION IN THIS PUBLICATION THAT IS TRUE AND ACCURATE, MONUMENT PLUMPTON, ITS CONSULTANTS, AGENTS AND RELATED ENTITIES ACCEPT NO RESPONSIBILITY AND DISCLAIM. ALL LIABILITY IN RESPECT TO ANY ERRORS OR INACCURACIES IT MAY CONTAIN. PROSPECTIVE PURCHASERS SHOULD MAKE THEIR OWN ENQUIRIES TO VERIFY THE INFORMATION CONTAINED HEREIN.