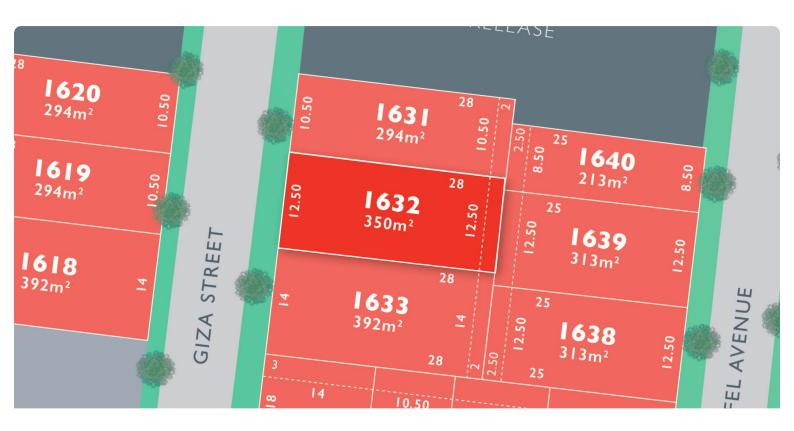

## LOT 1632 Louvre Release A

AREA: 350m<sup>2</sup> FRONTAGE: 12.5m DEPTH: 28.00m