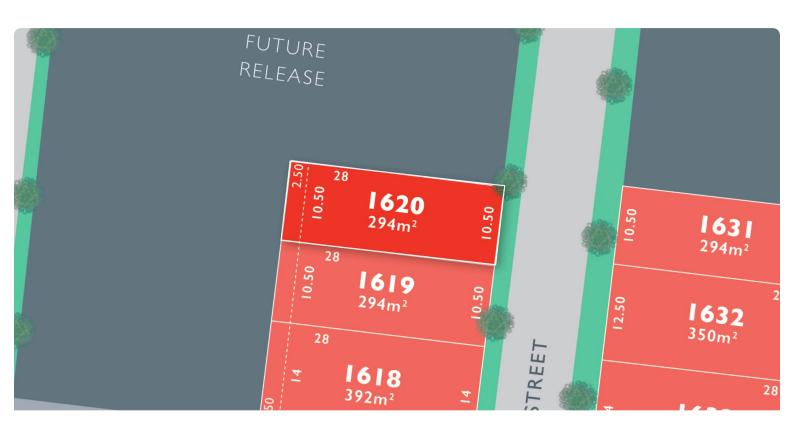

## LOT 1620 Louvre Release A

AREA: 294m<sup>2</sup> FRONTAGE: 10.5m DEPTH: 28.00m