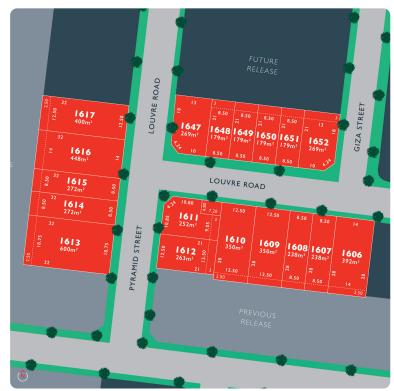

## LOT 1619 Louvre Release A

AREA: 294m<sup>2</sup>

FRONTAGE: 10.5m DEPTH: 28.00m