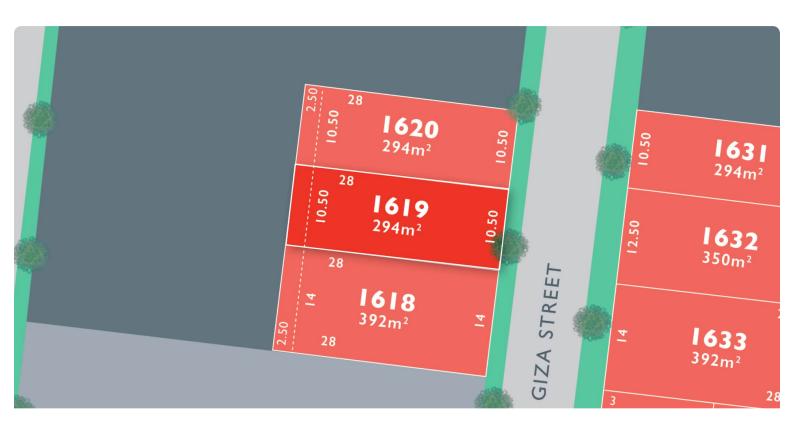

## LOT 1619 Louvre Release A

AREA: 294m<sup>2</sup>

FRONTAGE: 10.5m DEPTH: 28.00m