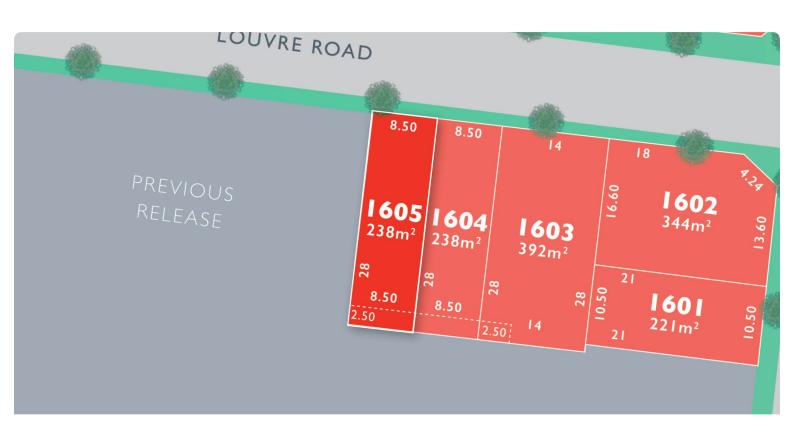

## LOT 1605 Louvre Release A

AREA: 238m<sup>2</sup>

FRONTAGE: 8.5m DEPTH: 28.00m