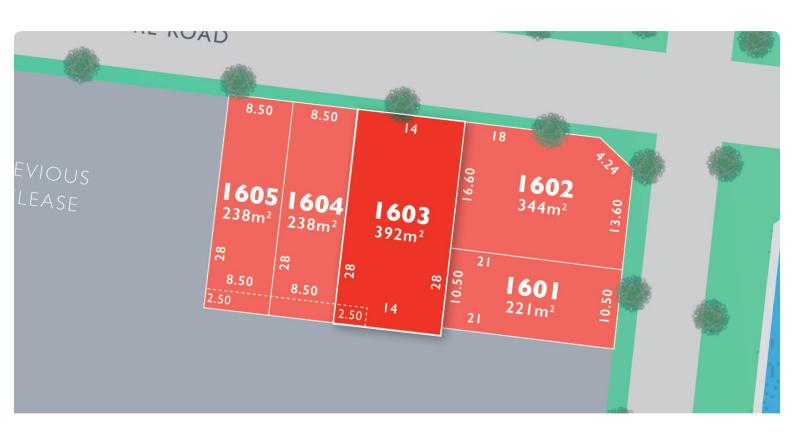

## LOT 1603 Louvre Release A

AREA: 392m<sup>2</sup> FRONTAGE: 14m DEPTH: 28.00m