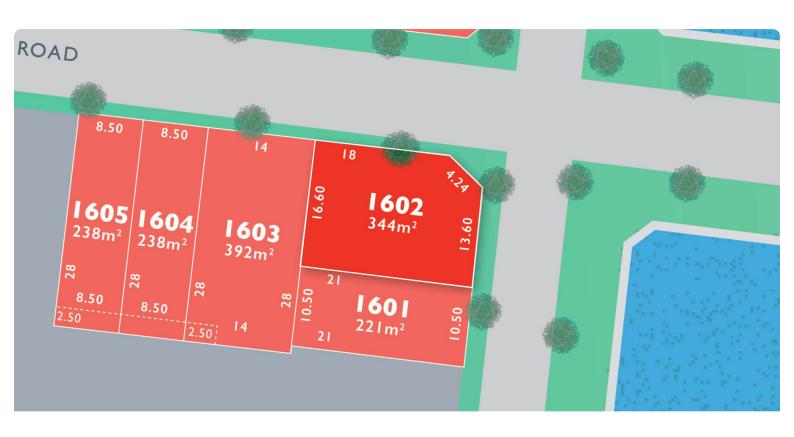

## LOT 1602 Louvre Release A

AREA: 344m<sup>2</sup>

FRONTAGE: 13.6m DEPTH: 21.00m