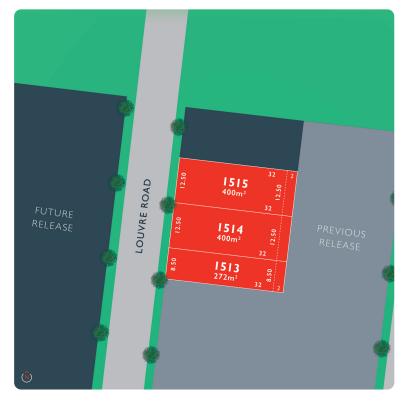

## LOT 1514 Louvre Release 2B

AREA: 400m<sup>2</sup> FRONTAGE: 12.5m DEPTH: 32.00m