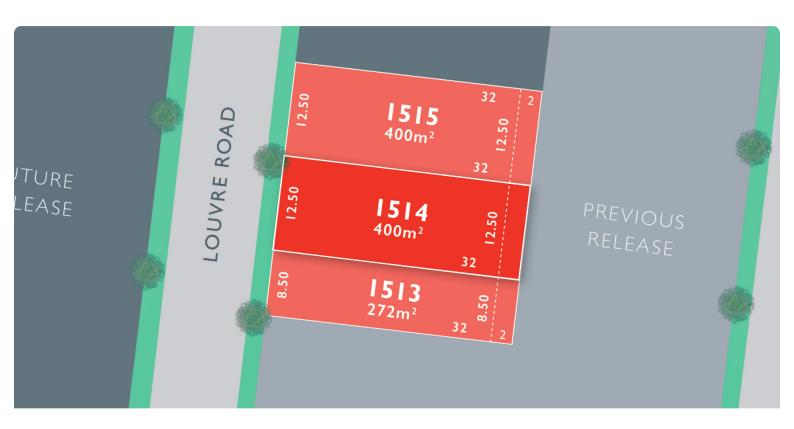

## LOT 1514 Louvre Release 2B

AREA: 400m<sup>2</sup> FRONTAGE: 12.5m DEPTH: 32.00m