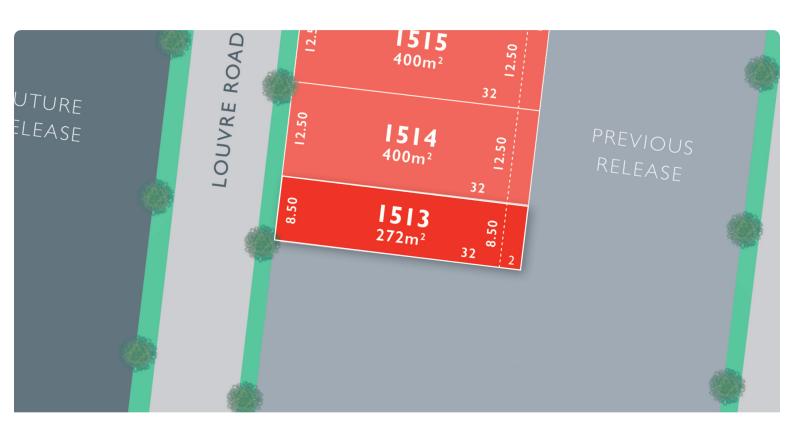

## LOT 1513 Louvre Release 2B

AREA: 272m<sup>2</sup> FRONTAGE: 8.5m DEPTH: 32.00m