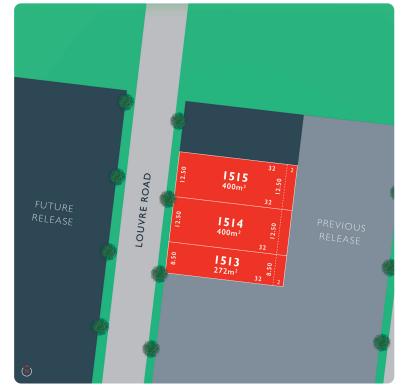

## LOT 1513 Louvre Release 2B

AREA: 272m<sup>2</sup> FRONTAGE: 8.5m DEPTH: 32.00m