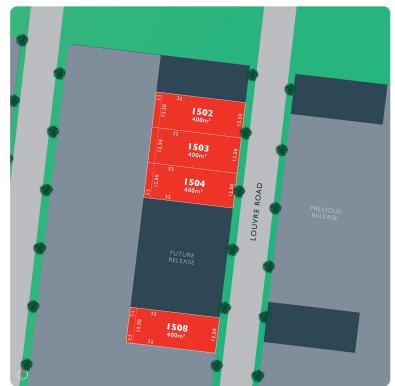

## LOT 1508 Louvre Release 2C

AREA: 400m<sup>2</sup>

FRONTAGE: 12.5m DEPTH: 32.00m