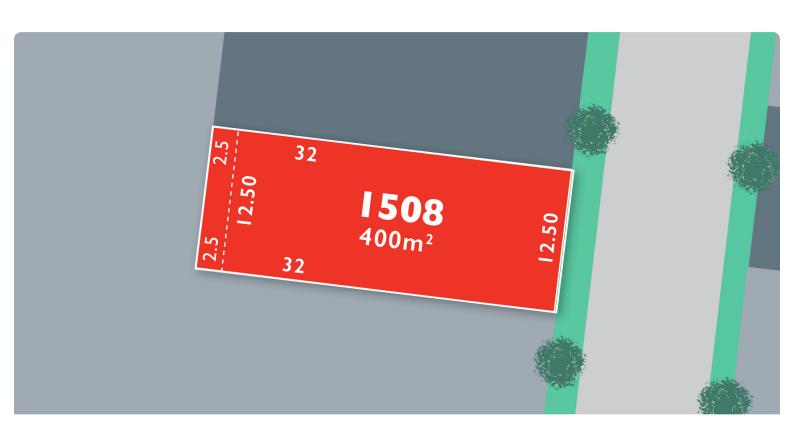

## LOT 1508 Louvre Release 2C

AREA: 400m<sup>2</sup>

FRONTAGE: 12.5m DEPTH: 32.00m