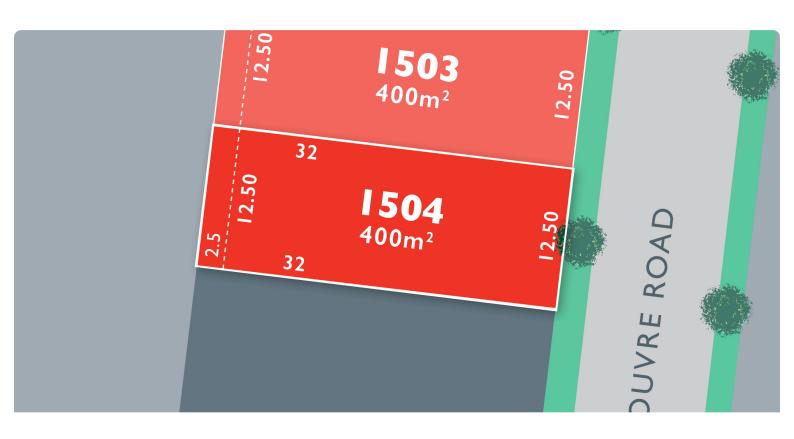

## LOT 1504 Louvre Release 2C

AREA: 400m<sup>2</sup>

FRONTAGE: 12.5m DEPTH: 32.00m