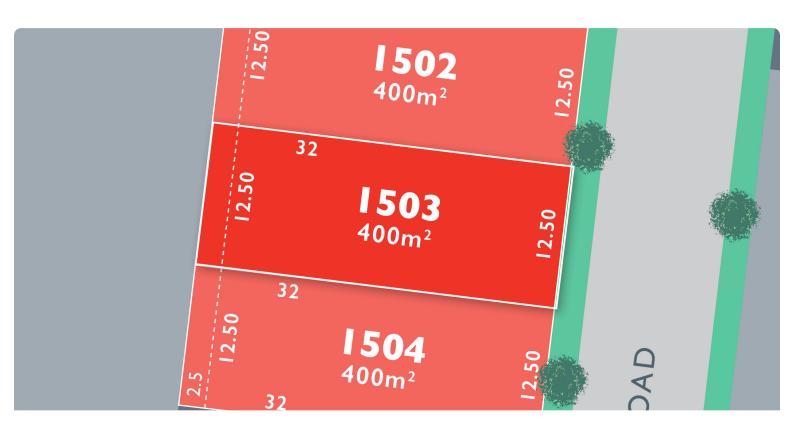

## LOT 1503 Louvre Release 2C

AREA: 400m<sup>2</sup>

FRONTAGE: 12.5m DEPTH: 32.00m