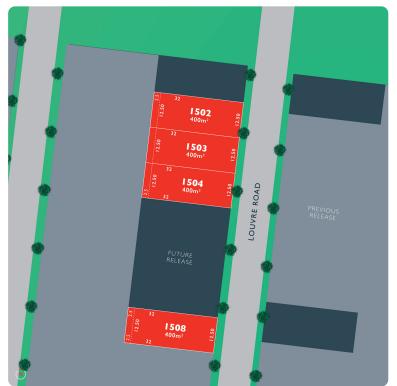

## LOT 1503 Louvre Release 2C

AREA: 400m<sup>2</sup>

FRONTAGE: 12.5m DEPTH: 32.00m