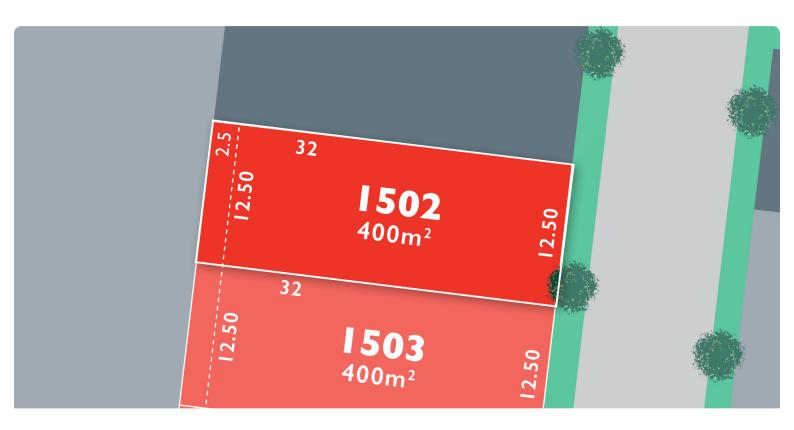

## LOT 1502 Louvre Release 2C

AREA: 400m<sup>2</sup>

FRONTAGE: 12.5m DEPTH: 32.00m