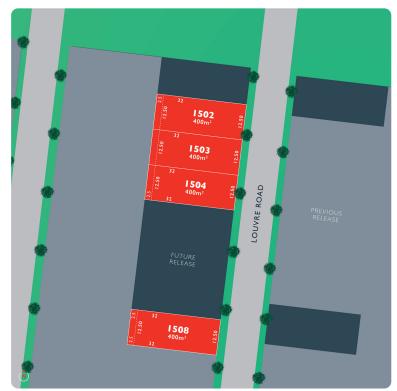

## LOT 1502 Louvre Release 2C

AREA: 400m<sup>2</sup>

FRONTAGE: 12.5m DEPTH: 32.00m