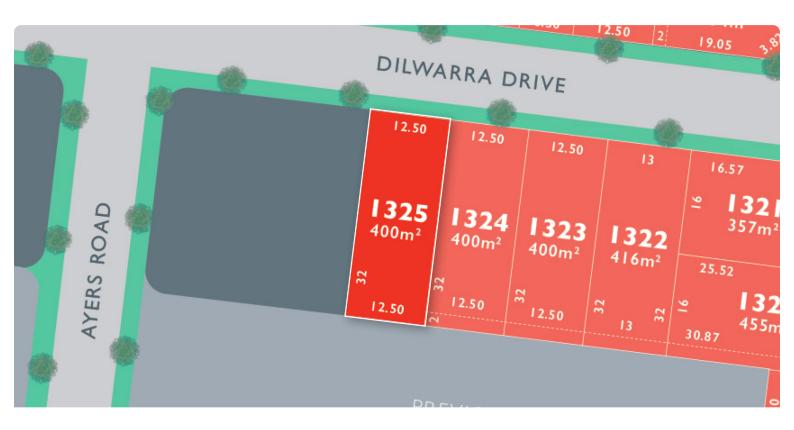

## LOT 1325 Dilwarra Release A

AREA: 400m<sup>2</sup> FRONTAGE: 12.5m DEPTH: 32.00m

Call1300 040 563 Visit Our Sales SuiteSales Office Temporarily Closed 1392 PLUMPTON RD, PLUMPTON monumentalumpton.com.au