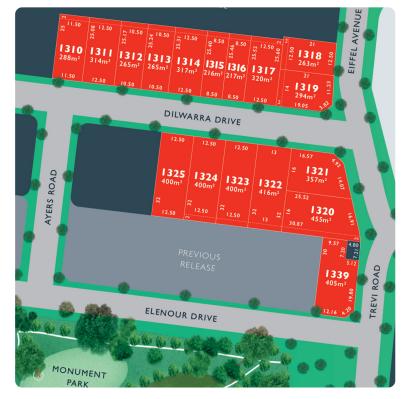

## LOT 1325 Dilwarra Release A

AREA: 400m<sup>2</sup> FRONTAGE: 12.5m DEPTH: 32.00m

Call1300 040 563 Visit Our Sales SuiteSales Office Temporarily Closed 1392 PLUMPTON RD, PLUMPTON monumentalumpton.com.au