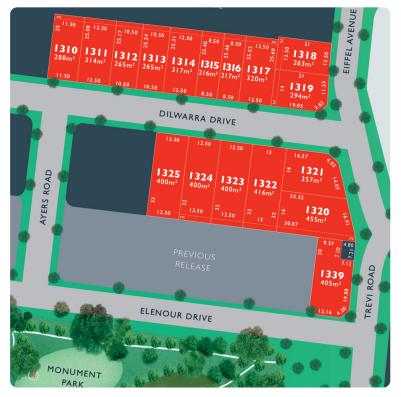

## LOT 1324 Dilwarra Release A

AREA: 400m<sup>2</sup>

FRONTAGE: 12.5m DEPTH: 32.00m