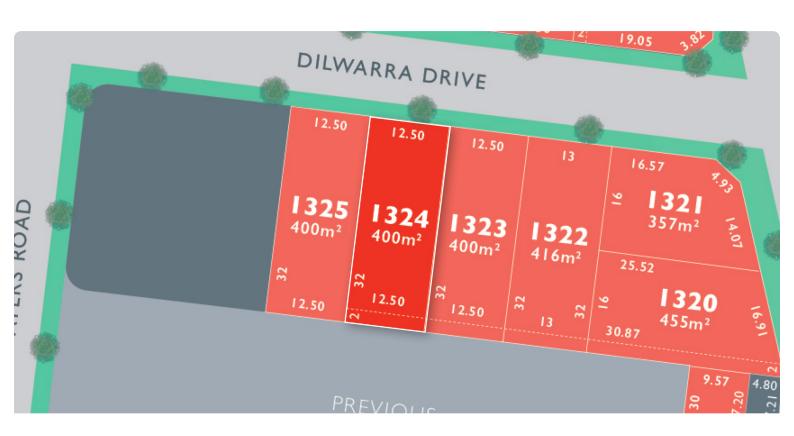

## LOT 1324 Dilwarra Release A

AREA: 400m<sup>2</sup>

FRONTAGE: 12.5m DEPTH: 32.00m