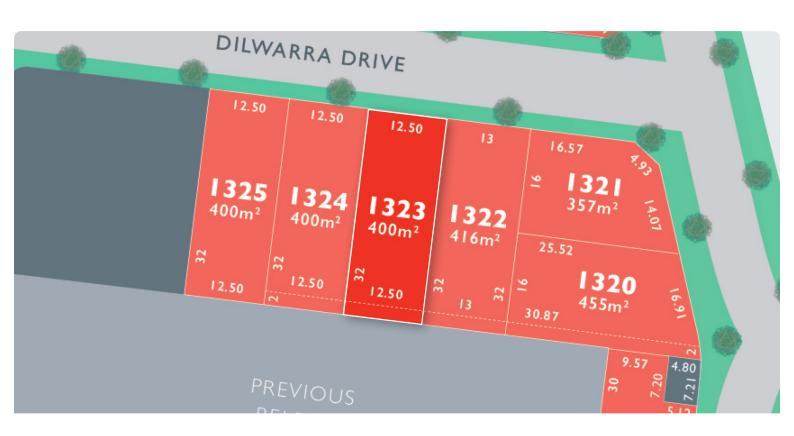

## LOT 1323 Dilwarra Release A

AREA: 400m<sup>2</sup>

FRONTAGE: 12.5m DEPTH: 32.00m