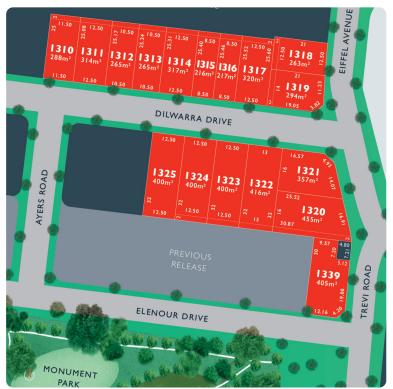

## LOT 1323 Dilwarra Release A

AREA: 400m<sup>2</sup>

FRONTAGE: 12.5m DEPTH: 32.00m