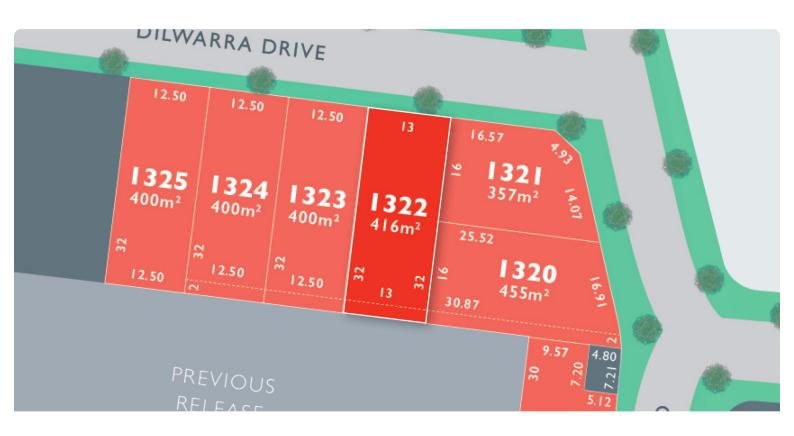

## LOT 1322 Dilwarra Release A

AREA: 416m<sup>2</sup> FRONTAGE: 13m DEPTH: 32.00m

Call1300 040 563 Visit Our Sales SuiteSales Office Temporarily Closed 1392 PLUMPTON RD, PLUMPTON monumentalumpton.com.au