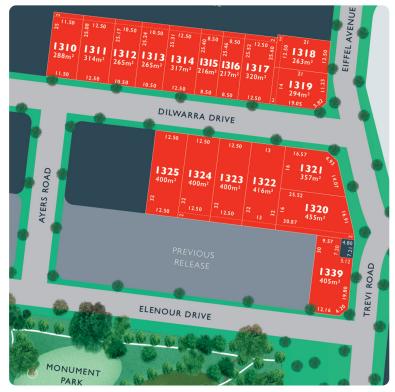

## LOT 1322 Dilwarra Release A

AREA: 416m<sup>2</sup> FRONTAGE: 13m DEPTH: 32.00m

Call1300 040 563 Visit Our Sales SuiteSales Office Temporarily Closed 1392 PLUMPTON RD, PLUMPTON monumentalumpton.com.au