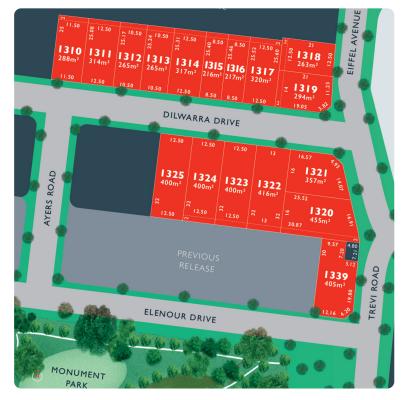

## LOT 1321 Dilwarra Release A

AREA: 357m<sup>2</sup> FRONTAGE: 16m DEPTH: 25.52m

Call1300 040 563 Visit Our Sales SuiteSales Office Temporarily Closed 1392 PLUMPTON RD, PLUMPTON monumentplumpton.com.au