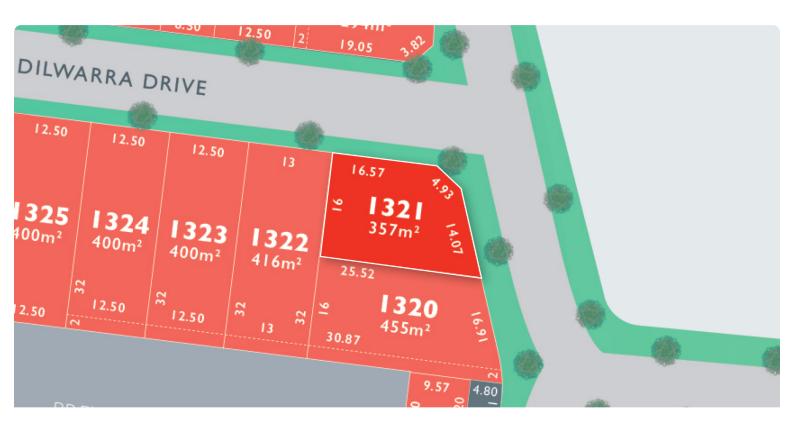

## LOT 1321 Dilwarra Release A

AREA: 357m<sup>2</sup> FRONTAGE: 16m DEPTH: 25.52m

Call1300 040 563 Visit Our Sales SuiteSales Office Temporarily Closed 1392 PLUMPTON RD, PLUMPTON monumentplumpton.com.au