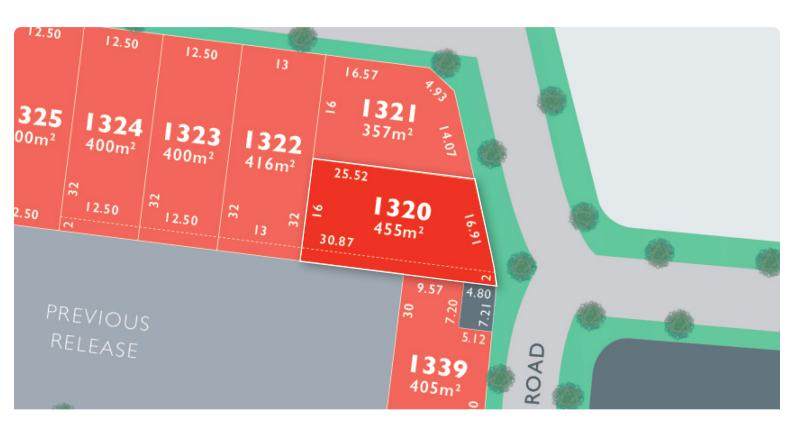

## LOT 1320 Dilwarra Release A

AREA: 455m<sup>2</sup> FRONTAGE: 16.91m DEPTH: 25.52m

Call1300 040 563 Visit Our Sales SuiteSales Office Temporarily Closed 1392 PLUMPTON RD, PLUMPTON monumentplumpton.com.au