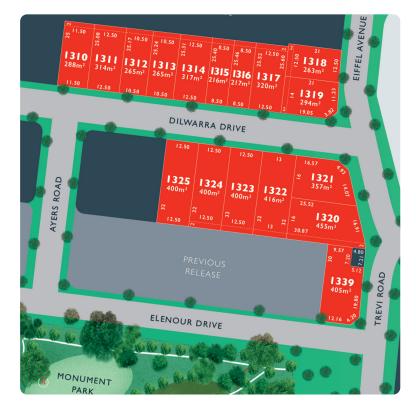

## LOT 1320 Dilwarra Release A

AREA: 455m<sup>2</sup> FRONTAGE: 16.91m DEPTH: 25.52m

Call1300 040 563 Visit Our Sales SuiteSales Office Temporarily Closed 1392 PLUMPTON RD, PLUMPTON monumentplumpton.com.au