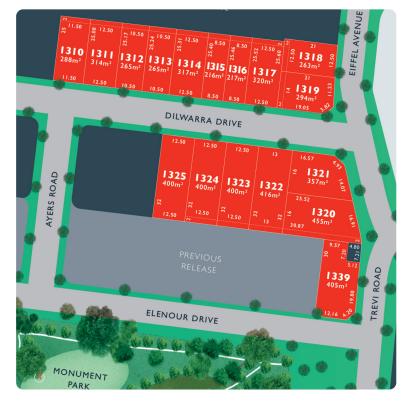

## LOT 1319 Dilwarra Release A

AREA: 294m<sup>2</sup> FRONTAGE: 14m DEPTH: 21.00m

Call1300 040 563 Visit Our Sales SuiteSales Office Temporarily Closed 1392 PLUMPTON RD, PLUMPTON monumentalumpton.com.au