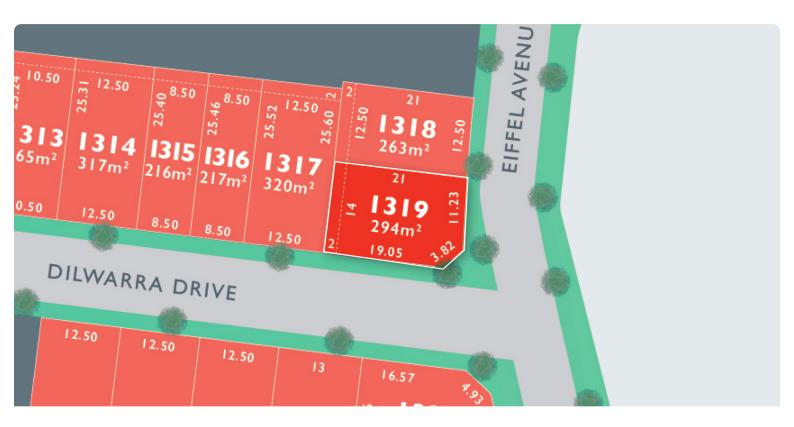

## LOT 1319 Dilwarra Release A

AREA: 294m<sup>2</sup> FRONTAGE: 14m DEPTH: 21.00m

Call1300 040 563 Visit Our Sales SuiteSales Office Temporarily Closed 1392 PLUMPTON RD, PLUMPTON monumentalumpton.com.au