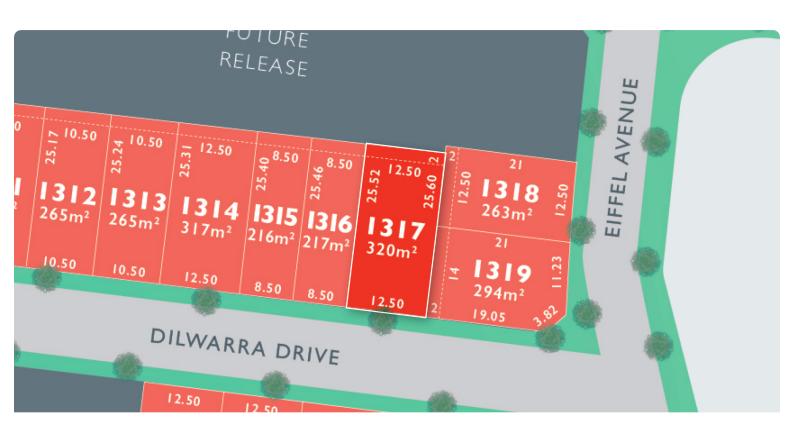

## LOT 1317 Dilwarra Release A

AREA: 320m<sup>2</sup> FRONTAGE: 12.5m DEPTH: 25.52m

Call1300 040 563 Visit Our Sales SuiteSales Office Temporarily Closed 1392 PLUMPTON RD, PLUMPTON monumentalumpton.com.au