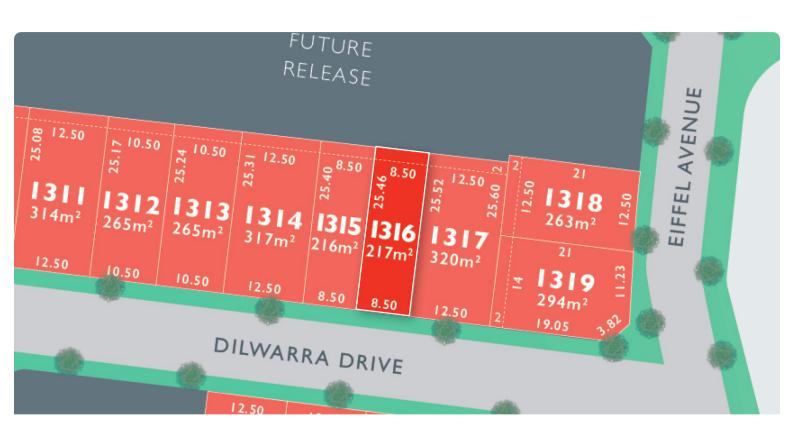

## LOT 1316 Dilwarra Release A

AREA: 217m<sup>2</sup> FRONTAGE: 8.5m DEPTH: 25.46m