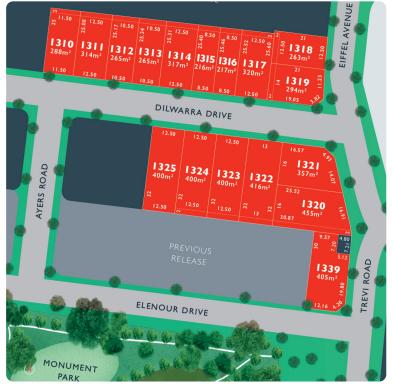

## LOT 1316 Dilwarra Release A

AREA: 217m<sup>2</sup> FRONTAGE: 8.5m DEPTH: 25.46m