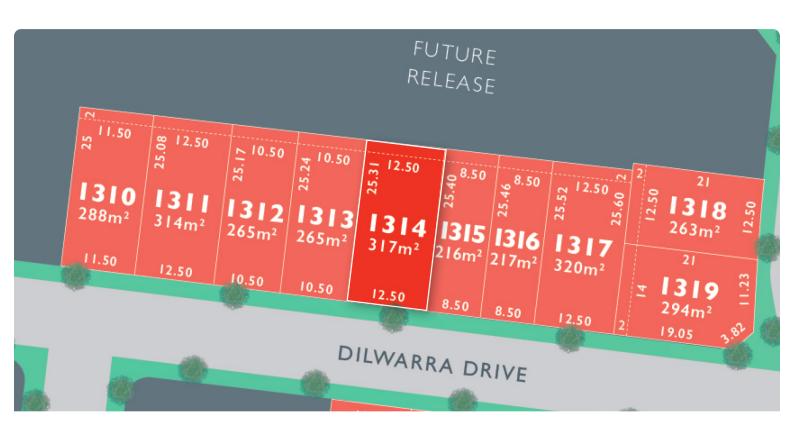

## LOT 1314 Dilwarra Release A

AREA: 317m<sup>2</sup> FRONTAGE: 12.5m DEPTH: 25.31m

Call1300 040 563 Visit Our Sales SuiteSales Office Temporarily Closed 1392 PLUMPTON RD, PLUMPTON monumentalumpton.com.au