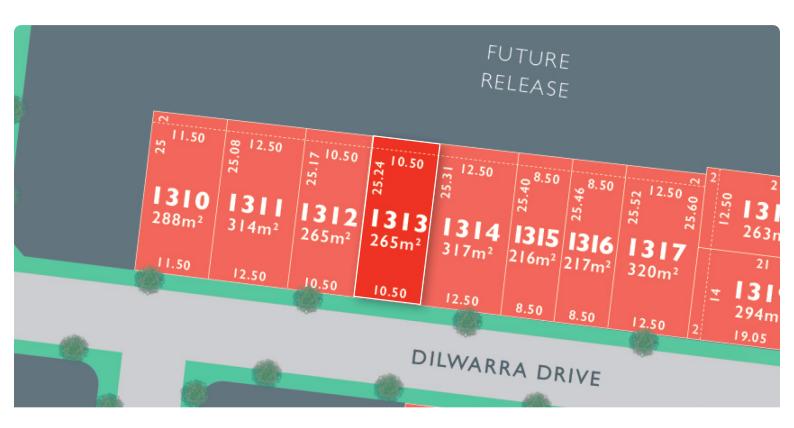

## LOT 1313 Dilwarra Release A

AREA: 265m<sup>2</sup>

FRONTAGE: 10.5m DEPTH: 25.24m