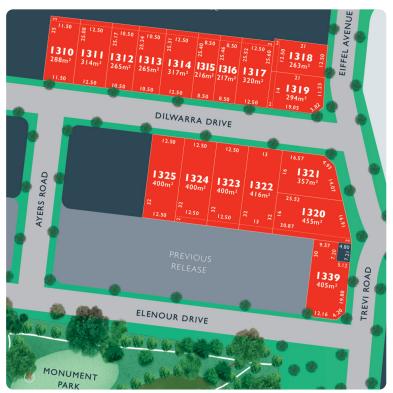

## LOT 1313 Dilwarra Release A

AREA: 265m<sup>2</sup>

FRONTAGE: 10.5m DEPTH: 25.24m