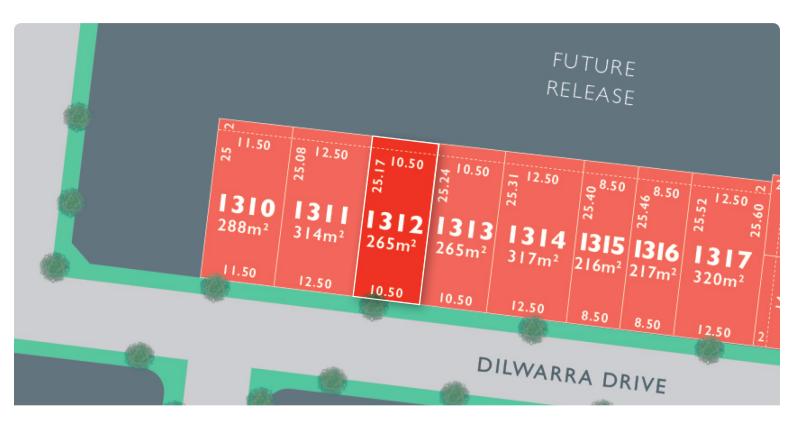

## LOT 1312 Dilwarra Release A

AREA: 265m<sup>2</sup> FRONTAGE: 10.5m DEPTH: 25.17m

Call1300 040 563 Visit Our Sales SuiteSales Office Temporarily Closed 1392 PLUMPTON RD, PLUMPTON monumentalumpton.com.au