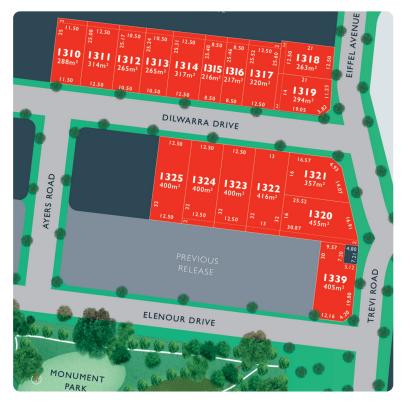

## LOT 1312 Dilwarra Release A

AREA: 265m<sup>2</sup> FRONTAGE: 10.5m DEPTH: 25.17m

Call1300 040 563 Visit Our Sales SuiteSales Office Temporarily Closed 1392 PLUMPTON RD, PLUMPTON monumentalumpton.com.au