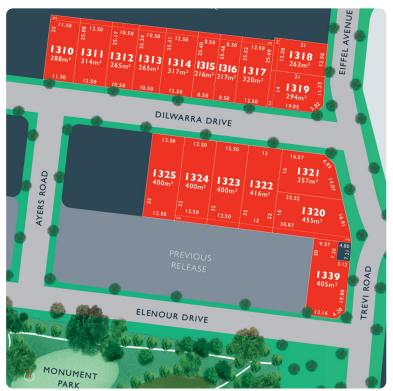

## LOT 1311 Dilwarra Release A

AREA: 314m<sup>2</sup>

FRONTAGE: 12.5m DEPTH: 25.08m