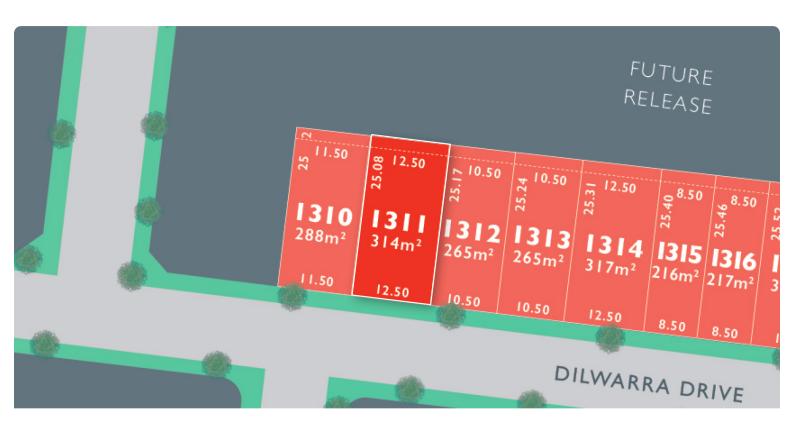

## LOT 1311 Dilwarra Release A

AREA: 314m<sup>2</sup>

FRONTAGE: 12.5m DEPTH: 25.08m