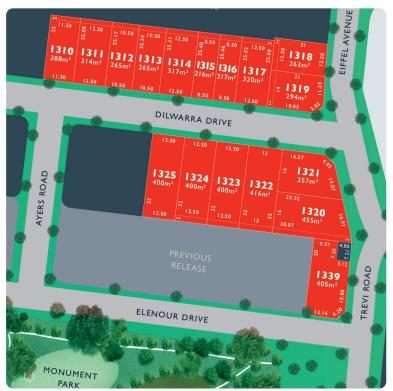

## LOT 1310 Dilwarra Release A

AREA: 288m<sup>2</sup>

FRONTAGE: 11.5m DEPTH: 25.00m