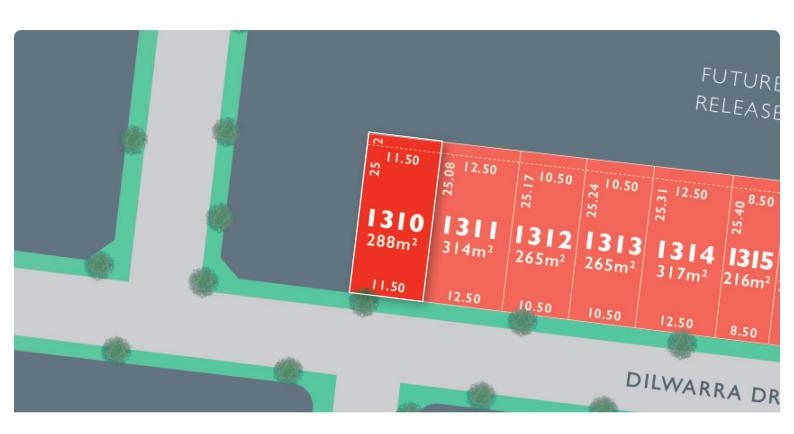

## LOT 1310 Dilwarra Release A

AREA: 288m<sup>2</sup>

FRONTAGE: 11.5m DEPTH: 25.00m